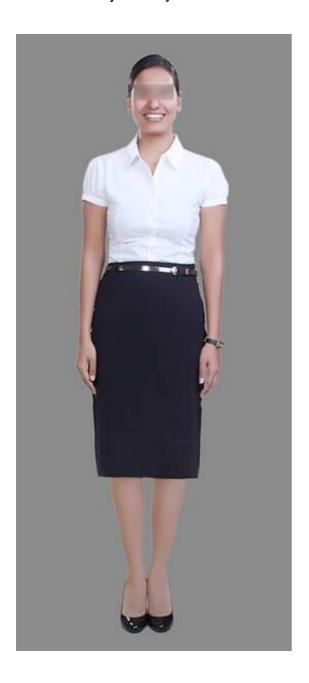

## Qatar Airways Cabin Crew applicant photo requirements:

You are required to submit 1 full length (10 cm x 15 cm) and 1 passport size (3.5 cm x 4.5 cm) photograph. Please have both your photos taken as follows:

- light blue or grey colour background
- warm open smile (teeth visible)
- stand sacing the camera with legs straight, feet together and hands relaxed by sides
- ensure your photos are clear (no photoshop or polaroid pictures accepted)

## Dress code:

- business attire with knee-length skirt
- hair must be neat and tied back if long
- please do not wear neck scarves
- closed court shoes with heels and no straps
- conservative jewellery