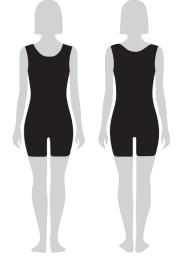

## Uniform Standards Declaration Form

⊖Yes ⊖No

Do you have a **tattoo** or **marking** that is a <u>different colour</u> to your skin tone in any of the (GREY) areas in the diagram below? Please **clearly** mark on the form the location of the tattoo or marking if it is in the light grey area.

Female

Male

If **yes**, please indicate in the table below **the size, the location** and **the design** of the tattoo or marking and/ or any laser treatment or any tattoo removal/cover-up process/treatment that is <u>completed</u> or <u>ongoing</u>. You must also declare any tattoos that are skin coloured or tattoos of make-up (ex: eye liner etc.)

Please note that failure to disclose a tattoo or marking that is in any of the light grey areas illustrated on the diagram may lead to disciplinary action up to including termination of contract.

By signing this form I further declare that I have read and understood the Emirates Uniform Standards Form, shown to me at the assessment/interview and I agree to wear the uniform in its entirety. I confirm that should any of the above information change between now and joining Emirates, it is my responsibility to notify the Talent Acquisition Onboarding team immediately.