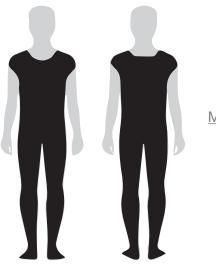

## Uniform Standards Declaration Form

⊖Yes ⊖No

Do you have a **tattoo** or **marking** that is a <u>different colour</u> to your skin tone in any of the (GREY) areas in the diagram below? Please **clearly** mark on the form the location of the tattoo or marking if it is in the light grey area.

Female

Male

If **yes**, please indicate in the table below **the size, the location** and **the design** of the tattoo or marking and/ or any laser treatment or any tattoo removal/cover-up process/treatment that is <u>completed</u> or <u>ongoing</u>. You must also declare any tattoos that are skin coloured or tattoos of make-up (ex: eye liner etc.)

Please note that failure to disclose a tattoo or marking that is in any of the light grey areas illustrated on the diagram may lead to disciplinary action up to including termination of contract.

By signing this form I further declare that I have read and understood the Emirates Uniform Standards Form, shown to me at the assessment/interview and I agree to wear the uniform in its entirety. I confirm that should any of the above information change between now and joining Emirates, it is my responsibility to notify the Talent Acquisition Onboarding team immediately.